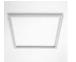

## **DESCRIPTION**:

Recessed fluorescent luminaires with soft light emission using 2x55W TC-LEL lamps. Steel body with white paint finish. Other colours on request. Dust-protection polycarbonate screen as an optional extra. Suitable for installation into false ceiling systems with 600x600mm modules (the luminaires can be supported by the structure itself or by means of optional fixing brackets), or into plasterboard false ceilings using a special recessing frame (to be ordered separately). Lamps can be maintained without the need for tools. DALI dimmable electronic ballast. Complies with standard EN60598-1 and other specific standards.

Weight:

DIMENSIONS

Cutout shape:

Glow Wire Test:

Duration (h):

Altop Soft Light 600x600mm dimmable Dali M163321 White Painted Steel Architectural Indoor Office

Soft Light

(cm) 59.3

(cm) 59.3

(cm) 15.4

(cm) 31

Squared 7.9

850 °

12000