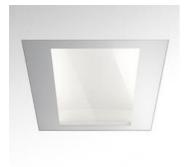

## **DESCRIPTION**:

Recessed fluorescent luminaires with soft light emission using 2x55W TC-LEL lamps. Steel body with white paint finish. Other colours on request. Dust-protection polycarbonate screen as an optional extra. Suitable for installation into false ceiling systems with 600x600mm modules (the luminaires can be supported by the structure itself or by means of optional fixing brackets), or into plasterboard false ceilings using a special recessing frame (to be ordered separately). Lamps can be maintained without the need for tools. DALI dimmable electronic ballast. Complies with standard EN60598-1 and other specific standards.