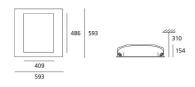

Weight:

DIMENSIONS

Cutout shape:

Glow Wire Test:

Duration (h):

Altop Soft Light 600x600mm dimmable Dali M163321 White Painted Steel Architectural Indoor Office

Soft Light

(cm) 59.3

(cm) 59.3

(cm) 15.4

(cm) 31

Squared 7.9

850 °

12000