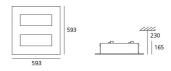

# OPTICS

Emission:

DIMENSIONS

| Length:<br>Width:<br>Depth:<br>Recessed depth:<br>Cutout shape:<br>Weight: | (cm) 59.3<br>(cm) 59.3<br>(cm) 16.5<br>(cm) 23<br>Squared |
|----------------------------------------------------------------------------|-----------------------------------------------------------|
| Cutout shape:                                                              | Squared                                                   |
| Weight:                                                                    | 9.2                                                       |
| Glow Wire Test:                                                            | 960 °                                                     |

#### Dimensions