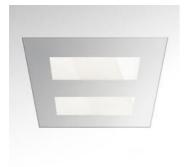

# Altop Diffuser 600x600mm + Emergency

### **DESCRIPTION**:

Recessed fluorescent luminaires with diffused light emission using 2x36W TC-LEL lamps. Steel body with white paint finish. Other colours on request. Sanded glass diffuser. Suitable for installation into false ceiling systems with 600x600mm modules (the luminaires can be supported by the structure itself or by means of optional fixing brackets), or into plasterboard false ceilings using a special recessing frame (to be ordered separately). Lamps can be maintained without the need for tools. Integral electronic ballast and emergency lighting 1 h. Complies with standard EN60598-1 and other specific standards.

#### Features

Product name:

Article Code: Colour: Material: Series: Environment: Area contract: Altop Diffuser 600x600mm + Emergency M163127 White Painted Steel Architectural Indoor Office

Diffused