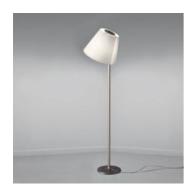

# Melampo terra - Bronze Natural

#### **DESCRIPTION:**

Base in painted zamac; painted aluminium stem; diffuser in silk satin fabric on a plastic frame.

Adjustable diffuser into three different positions.

### Light emission

Diffused, direct Diffused Adjustable, indirect