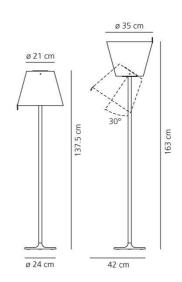

# **DIMENSIONS**

 Height:
 (cm) 137

 Cutout width:
 (cm) 35

 Base Diameter:
 (cm) 24

 Max Extension Height:
 (cm) 163

 Inclination:
 30

Cutout shape:

#### Dimensions