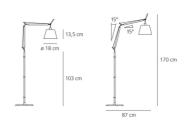

#### **DIMENSIONS**

Height: (cm) 170 Cutout width: (cm) 18 Max Extension Length: (cm) 87

Cutout shape:

## **Dimensions**