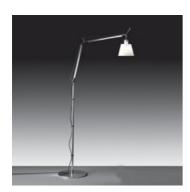

## Tolomeo basculante terra - Satin Diffuser 180

#### **DESCRIPTION:**

Cantilevered arms in polished aluminium; two joints in polished aluminium; diffuser in silk satin fabric on a plastic frame.

System of spring balancing. The diffuser normally used, remains vertical regardless of the angle of the arm.

### Light emission

Direct Diffused