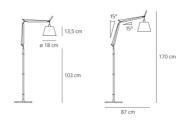

#### Parchment Diffuser 180 0947010A + A012820 Natural Polished aluminium, parchment paper and plastic Base Aluminium Design Indoor

Direct Diffused

(cm) 170

(cm) 18

(cm) 87

Tolomeo basculante terra -