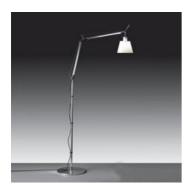

# Tolomeo basculante terra - Parchment Diffuser 180

#### **DESCRIPTION :**

Cantilevered arms in polished aluminium; two joints in polished aluminium; diffuser in parchment paper on a plastic frame.

System of spring balancing. The diffuser normally used, remains vertical regardless of the angle of the arm.