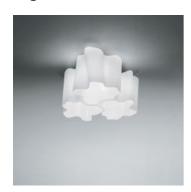

## Logico soffitto micro 3x120°

#### **DESCRIPTION:**

Ceiling lamp composed by 3 elements. Painted metal structure, blown glass diffuser with polished-

Its modular shape lends itself to the creation and realisation of customized compositions, supplied as special project.

#### Light emission

Diffused And Direct