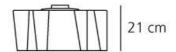

#### **DIMENSIONS**

Length: (cm) 33 Width: (cm) 33 (cm) 21 Height:

Cutout shape:

### **Dimensions**