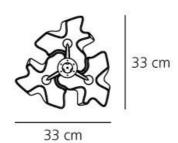

#### **DESCRIPTION:**

Ceiling lamp composed by 3 elements. Painted metal structure, blown glass diffuser with polished-

Its modular shape lends itself to the creation and realisation of customized compositions, supplied as special project.

#### **DIMENSIONS**

Length: (cm) 33 Width: (cm) 33 (cm) 21 Height:

Cutout shape:

### **Dimensions**