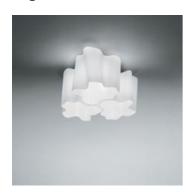

## Logico soffitto mini 3x120°

#### **DESCRIPTION:**

Ceiling lamp composed by 3 elements. Painted metal structure, blown glass diffuser with polished-

Its modular shape lends itself to the creation and realisation of customized compositions, supplied as special project.

#### Light emission

Diffused And Direct

## **DIMENSIONS**

Length: (cm) 45 Width: (cm) 45 Height: (cm) 23

Cutout shape: