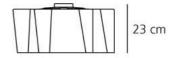

## **DIMENSIONS**

Length: (cm) 45 Width: (cm) 45 Height: (cm) 23

Cutout shape: