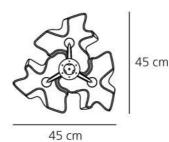

## **DIMENSIONS**

Length: (cm) 45 Width: (cm) 45 Height: (cm) 23

Cutout shape: