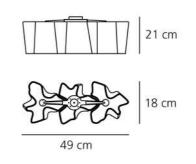

#### DIMENSIONS

| Length:       | (cm) 49 |
|---------------|---------|
| Width:        | (cm) 18 |
| Height:       | (cm) 21 |
| Cutout shape: |         |