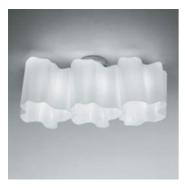

## Logico soffitto micro 3 in linea

#### **DESCRIPTION**:

Ceiling lamp composed by 3 elements on line. Painted metal structure, blown glass diffuser with polished-silk finish.

Its modular shape lends itself to the creation and realisation of customized compositions, supplied as special project.