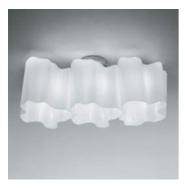

# Logico soffitto mini 3 in linea

# **DESCRIPTION**:

Ceiling lamp composed by 3 elements on line. Painted metal structure, blown glass diffuser with polished-silk finish.

Its modular shape lends itself to the creation and realisation of customized compositions, supplied as special project.