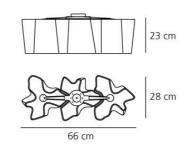

#### DIMENSIONS

| Length:       | (cm) 66 |
|---------------|---------|
| Width:        | (cm) 28 |
| Height:       | (cm) 23 |
| Cutout shape: |         |