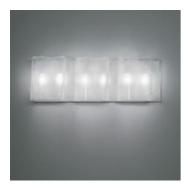

### Logico parete micro 3 in linea - Fluo

#### **DESCRIPTION :**

Wall lamp composed by 3 elements on line. Painted metal structure (silver fixing plate), blown glass diffuser with polished-silk finish.