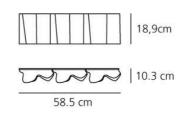

Diffused And Direct

(cm) 58.5

(cm) 18.9 (cm) 10.3

#### Dimensions

LAMP

IP 20 🛈 🌆 🕅 🖻 🚳

DIMENSIONS Length: Width: Height: Cutout shape: