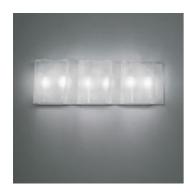

## Logico parete micro 3 in linea - Halo

### **DESCRIPTION:**

Wall lamp composed by 3 elements on line. Painted metal structure (silver fixing plate), blown glass diffuser with polished-silk finish.

### Light emission

Diffused And Direct