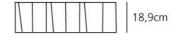

### **DIMENSIONS**

Length: (cm) 58.5 (cm) 18.9 Width: Height: (cm) 10.3

Cutout shape: