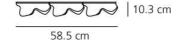

### **DIMENSIONS**

Length: (cm) 58.5 (cm) 18.9 Width: Height: (cm) 10.3

Cutout shape: