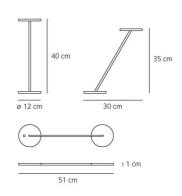

## **DIMENSIONS**

 Length:
 (cm) 51

 Width:
 (cm) 30

 Height:
 (cm) 40

 Cutout width:
 (cm) 12

 Inclination:
 90

 Rotation:
 180

 Cutout shape:

#### **Dimensions**