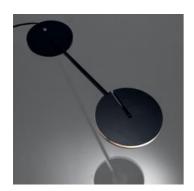

## Itis Black

#### **DESCRIPTION:**

Painted zamak base; painted metal stem; painted metal and polycarbonate head; satin transparent polycarbonate diffuser. Two articulations connect the stem to the base and the head which allow the stem to be tilted from 0° to 90° and the head to be rotated 180°.

## Light emission

Diffused And Direct