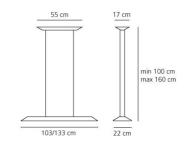

### **DIMENSIONS**

(cm) 133 Length: Width: (cm) 22 Height: (cm) 100 Base Length: (cm) 55 Base Width: (cm) 17 Max Height from ceiling: (cm) 160

Cutout shape:

### **Dimensions**