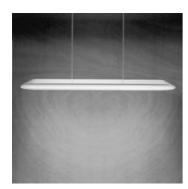

# Float sospensione - lineare bitubo - 2x54W

#### **DESCRIPTION:**

Base and body in painted aluminium; opaline methacrylate lower diffuser and upper diffuser from transparent polycarbonate. The suspension version is provided with four suspension cables which are both electrical and mechanical support cables.

### **DIMENSIONS**

(cm) 133 Length: Width: (cm) 22 Height: (cm) 100 Base Length: (cm) 55 Base Width: (cm) 17 Max Height from ceiling: (cm) 160

Cutout shape: