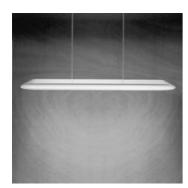

# Float sospensione - lineare bitubo - 2x39W

#### **DESCRIPTION:**

Base and body in painted aluminium; opaline methacrylate lower diffuser and upper diffuser from transparent polycarbonate. The suspension version is provided with four suspension cables which are both electrical and mechanical support cables.

Lamp included - 3000°K. Available in circular or linear versions.

### Light emission

Direct/indirect

### **DIMENSIONS**

(cm) 103 Length: Width: (cm) 22 Height: (cm) 100 Base Length: (cm) 55 Base Width: (cm) 17 Max Height from ceiling: (cm) 160

Cutout shape: