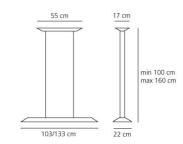

### **DIMENSIONS**

(cm) 103 Length: Width: (cm) 22 Height: (cm) 100 Base Length: (cm) 55 Base Width: (cm) 17 Max Height from ceiling: (cm) 160

Cutout shape: