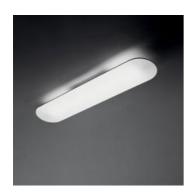

## Float soffitto - lineare bitubo - 2x54W dimmable

#### **DESCRIPTION:**

Base and body in painted aluminium; opaline methacrylate lower diffuser and upper diffuser from transparent polycarbonate. The suspension version is provided with four suspension cables which are both electrical and mechanical support cables.

## Light emission

Direct/indirect