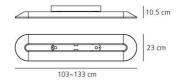

# **DIMENSIONS**

(cm) 133 Length: Width: (cm) 23 Height: (cm) 10.5

Cutout shape:

## **Dimensions**