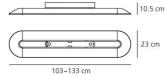

#### DIMENSIONS

| Length:       | (cm) 133  |
|---------------|-----------|
| Width:        | (cm) 23   |
| Height:       | (cm) 10.5 |
| Cutout shape: |           |