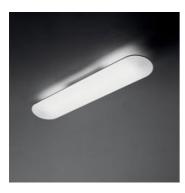

#### Float soffitto - lineare bitubo - 2x54W non dimmable

#### **DESCRIPTION**:

Base and body in painted aluminium; opaline methacrylate lower diffuser and upper diffuser from transparent polycarbonate. The suspension version is provided with four suspension cables which are both electrical and mechanical support cables.

Lamp included - 3000°K.