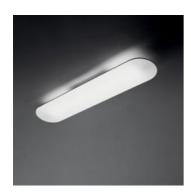

## Float soffitto - lineare bitubo - 2x39W dimmable

#### **DESCRIPTION:**

Base and body in painted aluminium; opaline methacrylate lower diffuser and upper diffuser from transparent polycarbonate. The suspension version is provided with four suspension cables which are both electrical and mechanical support cables.

## Light emission

Direct/indirect

**TECHNICAL DATA SHEET** 

## **OPTICS**

Emission: Direct/indirect