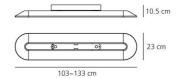

## **DIMENSIONS**

(cm) 103 Length: Width: (cm) 23 Height: (cm) 10.5

Cutout shape:

## **Dimensions**