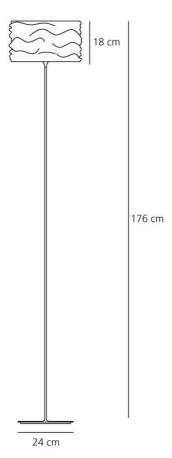

### **DIMENSIONS**

 Height:
 (cm) 176

 Cutout width:
 (cm) 32

 Base Diameter:
 (cm) 24

Cutout shape: