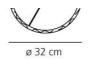

### **DIMENSIONS**

 Height:
 (cm) 176

 Cutout width:
 (cm) 32

 Base Diameter:
 (cm) 24

Cutout shape: