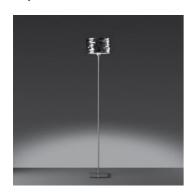

## Aqua Cil terra - Chrome

#### **DESCRIPTION:**

Floor lamp, with matching table and suspension versions. "The Aqua Cil series of products not only contain light; internally reflecting the waves outward in a broad but soft way but also externally the mirror properties of the algorithms reflect and dematerialize the physicality of the object". Materials: die-cast aluminium base and structure; steel stem; hydroformed and mirror-treated aluminium diffuser.