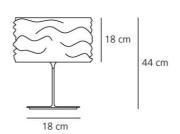

# **DIMENSIONS**

Height: (cm) 44
Cutout width: (cm) 32
Base Length: (cm) 18
Base Width: (cm) 18
Cutout shape: