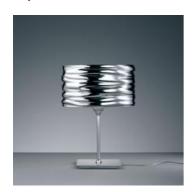

## Aqua Cil tavolo - Chrome

#### **DESCRIPTION:**

Die-cast aluminium base and structure; steel stem; moulded and mirror-treated aluminium diffuser.

With touch dimmer.

#### Light emission

Direct/indirect

**TECHNICAL DATA SHEET** 

Features

Product name: Aqua Cil tavolo - Chrome Article Code: 0925010A + 0938010A

Colour: Chrome

Material: Die-cast aluminium, moulded and mirror-treated aluminium, steel