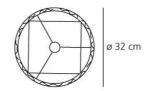

# **DIMENSIONS**

Height: (cm) 44
Cutout width: (cm) 32
Base Length: (cm) 18
Base Width: (cm) 18
Cutout shape: