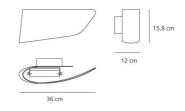

### **DIMENSIONS**

 Length:
 (cm) 12

 Width:
 (cm) 36

 Height:
 (cm) 15.8

Cutout shape:

#### **Dimensions**