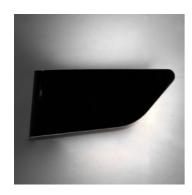

# **Eurialo - Fluo Black-White**

#### **DESCRIPTION:**

Wall lamp available in halogen, fluorescent or metal halide light source version. Materials: moulded aluminium plate, painted or brushed.

#### **Features**

Product name: Eurialo - Fluo Black-White

Article Code: 1230030A

Colour: Polished black/white Material: Moulded aluminium

Series: Design Environment: Indoor

Area contract: Private Residence