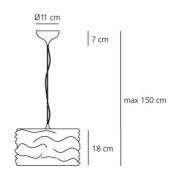

# **DIMENSIONS**

Height: (cm) 18 Cutout width: (cm) 32 Base Diameter: (cm) 11 Max Height from ceiling: (cm) 150

Cutout shape: