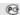

# **DIMENSIONS**

Height: (cm) 18 Cutout width: (cm) 32 Base Diameter: (cm) 11 Max Height from ceiling: (cm) 150

Cutout shape: