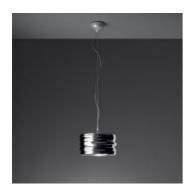

# Aqua Cil sospensione - Chrome

#### **DESCRIPTION:**

Die-cast aluminium structure; moulded and mirror-treated aluminium diffuser.

# **DIMENSIONS**

Height: (cm) 18 Cutout width: (cm) 32 Base Diameter: (cm) 11 Max Height from ceiling: (cm) 150

Cutout shape: