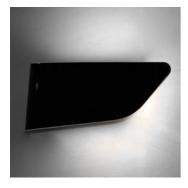

# Eurialo - Halo Black-White

#### **DESCRIPTION**:

Wall lamp available in halogen, fluorescent or metal halide light source version. Materials: moulded aluminium plate, painted or brushed.

#### Features

Product name: Article Code: Colour: Material: Series: Environment: Area contract: Eurialo - Halo Black-White 1229030A Polished black/white Moulded Aluminium Design Indoor Private Residence