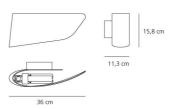

#### DIMENSIONS

| Length:       | (cm) 11.3 |
|---------------|-----------|
| Width:        | (cm) 36   |
| Height:       | (cm) 15.8 |
| Cutout shape: |           |