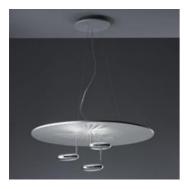

# **Droplet sospensione**

#### **DESCRIPTION**:

Lamp available in suspension and ceiling versions. "Droplet is a ceiling light that appears as a pool of liquid aluminium reflecting two light pebbles. It has been generated totally by digital means and freezes in time the act of ripples that cross each other to define reflective zones and acting as a form of liquid dichroic." Materials: die-cast aluminium lighting units; die-cast aluminium reflector.