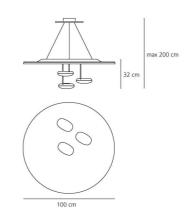

## DIMENSIONS

| Height:                  | (cm) 50  |
|--------------------------|----------|
| Cutout width:            | (cm) 110 |
| Max Height from ceiling: | (cm) 200 |
| Cutout shape:            |          |