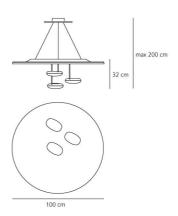

### **DIMENSIONS**

Height: (cm) 50 Cutout width: (cm) 110 Max Height from ceiling:

Cutout shape:

(cm) 200

#### **Dimensions**