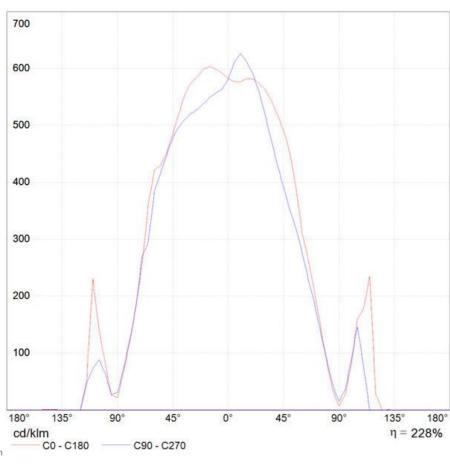

ns and freezes in time the act of ripples that cross each other to define reflective zones and acting as a form of liquid dichroic." Materials: die-cast aluminium lighting units; die-cast aluminium reflector.

#### Light emission



Indirect







### **TECHNICAL DATA SHEET**

**Features** 

Product name: Droplet sospensione Led

Article Code: 1475010A

Polished chrome / Aluminium Colour:

Material: Die-cast aluminium Series: Design, Hydro Environment: Indoor

**OPTICS** 

Emission: Indirect

### **DIMENSIONS**

Height: (cm) 50 Cutout width: (cm) 110 Max Height from ceiling:

Cutout shape:

(cm) 200

# LAMPS INCLUDED

Category: LED Watt: 30 Typology: Led Bianco Color Rendering: N/s Color temperature (K): 3000

#### **Dimensions**



## LAMP





# **ELECTRICAL**



#### **DIAGRAMS**







# **Artemide**