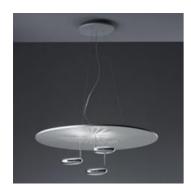

# **Droplet sospensione Led**

### **DESCRIPTION:**

Lamp available in suspension and ceiling versions. "Droplet is a ceiling light that appears as a pool of liquid aluminium reflecting two light pebbles. It has been generated totally by digital means and freezes in time the act of ripples that cross each other to define reflective zones and acting as a form of liquid dichroic." Materials: die-cast aluminium lighting units; die-cast aluminium reflector.

### **DIMENSIONS**

Height: (cm) 50 Cutout width: (cm) 110 Max Height from ceiling:

Cutout shape:

(cm) 200