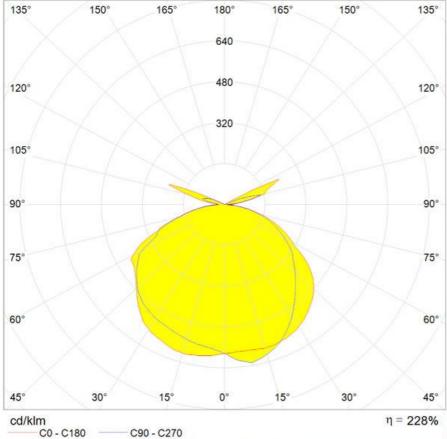

means and freezes in time the act of ripples that cross each other to define reflective zones and acting as a form of liquid dichroic." Materials: die-cast aluminium lighting units; die-cast aluminium reflector.

#### Light emission



Indirect







### **TECHNICAL DATA SHEET**

**Features** 

Product name: Droplet sospensione Led

Article Code: 1475010A

Polished chrome / Aluminium Colour:

Material: Die-cast aluminium Series: Design, Hydro Environment: Indoor

**OPTICS** 

Emission: Indirect

### **DIMENSIONS**

Height: (cm) 50 Cutout width: (cm) 110 Max Height from ceiling:

Cutout shape:

(cm) 200

# LAMPS INCLUDED

Category: LED Watt: 30 Typology: Led Bianco Color Rendering: N/s Color temperature (K): 3000

#### **Dimensions**



## LAMP





# **ELECTRICAL**



#### **DIAGRAMS**







# **Artemide**