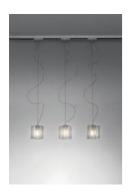

# Logico track nano

#### **DESCRIPTION:**

Suspension lamp for application on 3-phase rail. Painted metal structure, blown glass diffuser with polished-silk finish.

### Light emission

Diffused And Direct