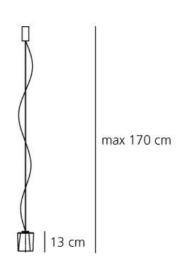

### **DIMENSIONS**

 Length:
 (cm) 11

 Width:
 (cm) 11

 Height:
 (cm) 13

 Max Height from ceiling:
 (cm) 170

Cutout shape:

### Dimensions