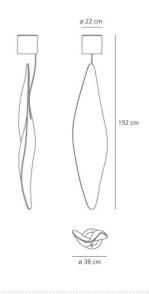

Dimensions

# DIMENSIONS

| Width:           | (cm) 38  |
|------------------|----------|
| Height:          | (cm) 192 |
| Cutout diameter: | (cm) 22  |
| Cutout shape:    | Rounded  |