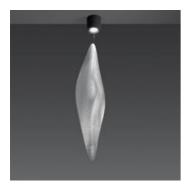

# **Cosmic Leaf soffitto - HIR**

#### **DESCRIPTION**:

"It appears as a digital leaf from another World, embedded with scales like a reptile or an insect which gather light and shadow on its body to seduce a mate." Suspension lamp, with matching table, recessed and suspension versions. Available with halogen or metal halide source. Materials: chromed steel structure; body lampdiffuser in transparent methacrylate with texture; painted metal lighting unit.