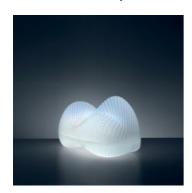

## Cosmic Landscape tavolo - Fluo

#### **DESCRIPTION:**

"The Cosmic Landscape appears to have emerged from a digital lava flow of light...out of a ceiling, out of a wall, out of a floor ...releasing its complex shape as algorythmic air.... Liberated into free space it seems to cool into a complex three dimensional sponge of light... appearing dematerialized so its edges blurr becoming dimmed and soft on the eyes, changing its colour, enjoying its nebula nature." Materials: transparent methacrylate structure. Injection-moulded opal methacrylate diffuser.

#### **DIMENSIONS**

 Length:
 (cm) 80

 Width:
 (cm) 48

 Height:
 (cm) 44

Cutout shape: