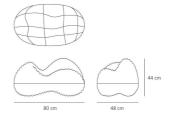

#### **DIMENSIONS**

 Length:
 (cm) 80

 Width:
 (cm) 48

 Height:
 (cm) 44

Cutout shape: