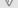

### **DIMENSIONS**

Width: (cm) 34 Height: (cm) 11 (cm) 24 Depth: 360 Rotation: Cutout shape:

### **Dimensions**