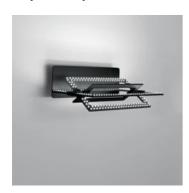

### Copernico parete - Black

### **DESCRIPTION:**

Three concentric elements obtained from a single aluminium plate support a circuit of 400 white Leds. The two internal elements rotate independently on the horizontal axis, enabling the light emission to be directed and numerous spatial configurations to be obtained at the same time.

### **DIMENSIONS**

Width: (cm) 34 Height: (cm) 11 (cm) 24 Depth: 360 Rotation: Cutout shape: