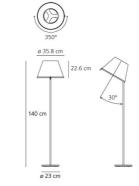

# **DIMENSIONS**

 Height:
 (cm) 140

 Cutout width:
 (cm) 35.8

 Base Diameter:
 (cm) 23

Cutout shape:

#### **Dimensions**