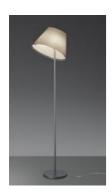

### **Choose terra - Halo Parchment**

#### **DESCRIPTION:**

Base in zamac, painted metal structure, adjustable diffuser in thermoformed material joined with parchment paper.

# Light emission

Diffused And Direct