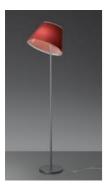

# **Choose terra - Fluo Red**

**DESIGN BY :** 

Matteo Thun 2006

# **DESCRIPTION**:

Base in zamac, painted metal structure, adjustable diffuser in thermoformed material joined with red silkscreened polypropylene sheet.