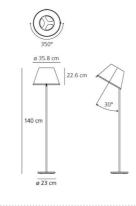

#### DIMENSIONS

Height: Cutout width: Base Diameter: Cutout shape:

(cm) 140 (cm) 35.8 (cm) 23

Diffused And Direct