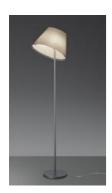

### **Choose terra - Fluo Parchment**

#### **DESCRIPTION:**

Base in zamac, painted metal structure, adjustable diffuser in thermoformed material joined with parchment paper.

# Light emission

Diffused And Direct