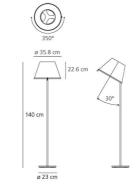

# **DIMENSIONS**

 Height:
 (cm) 140

 Cutout width:
 (cm) 35.8

 Base Diameter:
 (cm) 23

Cutout shape:

#### **Dimensions**