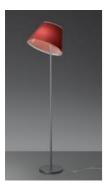

# Choose terra - Halo Red

**DESIGN BY :** 

Matteo Thun 2006

#### MATERIALS :

Metal, zamac, thermoformed material, silksreened polypropylene

## **DESCRIPTION**:

Base in zamac, painted metal structure, adjustable diffuser in thermoformed material joined with red silkscreened polypropylene sheet.