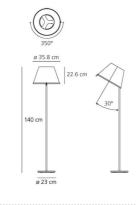

#### DIMENSIONS

Height: Cutout width: Base Diameter: Cutout shape: (cm) 140 (cm) 35.8 (cm) 23

Diffused And Direct