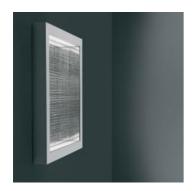

#### **DESCRIPTION:**

"In a m2 of surface where the light flows in a fluid way on transparent wires and, through a mirrored reflector, materializes a lighting and volumetric effect wich is controlled. It is a cubic metre of light where everything is endlessly reflected, freely modulating more than a million of chromatic effects. The space is no more just one, but several, or simply "else", illusory perception of reality, which drivesto a new place, elsewhere." Materials: Perimeter structure made of mirror aluminium; side diffusers made of opaline Prismoptic; front diffuser in transparent engraved methacrylate.

Volumetric light: with segment reflector in mirror aluminium.