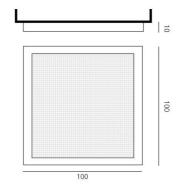

## **DIMENSIONS**

Length: (cm) 100 Width: (cm) 100 Height: (cm) 10

Cutout shape:

#### **Dimensions**