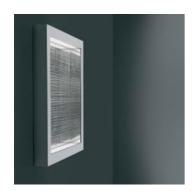

## Altrove Kelvin parete/soffitto - Direct Light

#### **DESCRIPTION:**

"In a m2 of surface where the light flows in a fluid way on transparent wires and, through a mirrored reflector, materializes a lighting and volumetric effect wich is controlled. It is a cubic metre of light where everything is endlessly reflected, freely modulating more than a million of chromatic effects. The space is no more just one, but several, or simply "else", illusory perception of reality, which drivesto a new place, elsewhere." Materials: Perimeter structure made of mirror aluminium; side diffusers made of opaline Prismoptic; front diffuser in transparent engraved methacrylate.

Fluid light: with mirror aluminium reflector.