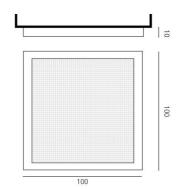

### **DIMENSIONS**

Length: (cm) 100 Width: (cm) 100 Height: (cm) 10

Cutout shape:

### **Dimensions**