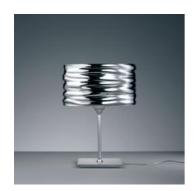

### Aqua Cil tavolo - Blue

#### **DESCRIPTION:**

Die-cast aluminium base and structure; steel stem; moulded and mirror-treated aluminium diffuser.

With touch dimmer.

#### Light emission

Direct/indirect

**TECHNICAL DATA SHEET** 

Features

**Product name:** Aqua Cil tavolo - Blue Article Code: 0925010A + 0938030A

Colour: Metal blue

Material: Die-cast aluminium, moulded and