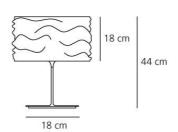

## **DIMENSIONS**

Height: (cm) 44
Cutout width: (cm) 32
Base Length: (cm) 18
Base Width: (cm) 18
Cutout shape:

#### **Dimensions**