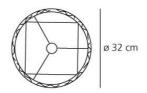

## **DIMENSIONS**

Height: (cm) 44
Cutout width: (cm) 32
Base Length: (cm) 18
Base Width: (cm) 18
Cutout shape:

#### **Dimensions**