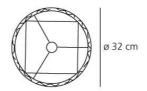

#### **DIMENSIONS**

Height: (cm) 44
Cutout width: (cm) 32
Base Length: (cm) 18
Base Width: (cm) 18
Cutout shape: