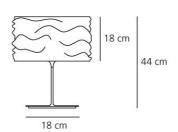

#### **DIMENSIONS**

Height: (cm) 44
Cutout width: (cm) 32
Base Length: (cm) 18
Base Width: (cm) 18
Cutout shape:

#### **Dimensions**