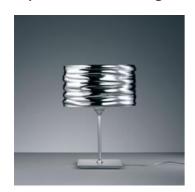

## Aqua Cil tavolo - Orange

#### **DESCRIPTION:**

Die-cast aluminium base and structure; steel stem; moulded and mirror-treated aluminium diffuser.

With touch dimmer.

#### Light emission

Direct/indirect

**TECHNICAL DATA SHEET** 

Features

Product name: Aqua Cil tavolo - Orange Article Code: 0925010A + 0938020A

Colour: Metal orange

Material: Die-cast aluminium, moulded and