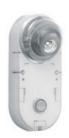

#### **DESCRIPTION:**

Due to the new L.E.D. technologies, the Choose LED wall lamp meets ever greater demand to use discreet, precise light sources with low energy consumption and high light output. Excellent for reading, it is proposed with a polycarbonate shell with a finish coordinated with the metal structural parts of the other lamps of the series.

On/off switch on body lamp. LED included. White light LED in class 1M according to EN60825-1. Max. optical power: 96 11/W @450-470nm. Do not look at it directly with optical instruments (lennses etc.) and from a distance lower than 20 cm.

#### **Features**

Product name: Choose Led Article Code: 1143110A

Colour: Transparent + White Material: Metal and polycarbonate

Series: Design Environment: Indoor

Hospitality Hotel Area contract: