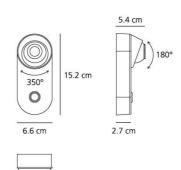

#### **DIMENSIONS**

Width: (cm) 6.6 Height: (cm) 15.2 Depth: (cm) 5.4

Cutout shape:

#### **Dimensions**