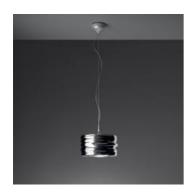

# Aqua Cil sospensione - Orange

#### **DESCRIPTION:**

Die-cast aluminium structure; moulded and mirror-treated aluminium diffuser.

# **DIMENSIONS**

Height: (cm) 18 Cutout width: (cm) 32 Base Diameter: (cm) 11 Max Height from ceiling: (cm) 150

Cutout shape: