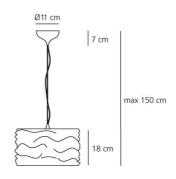

# **DIMENSIONS**

Height: (cm) 18 Cutout width: (cm) 32 Base Diameter: (cm) 11 Max Height from ceiling: (cm) 150

Cutout shape: