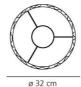

# **DIMENSIONS**

Height: (cm) 18 Cutout width: (cm) 32 Base Diameter: (cm) 11 Max Height from ceiling: (cm) 150

Cutout shape: