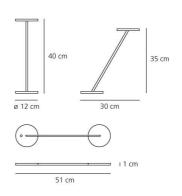

# **DIMENSIONS**

 Length:
 (cm) 51

 Width:
 (cm) 30

 Height:
 (cm) 40

 Cutout width:
 (cm) 12

 Inclination:
 90

 Rotation:
 180

 Cutout shape:

## **Dimensions**