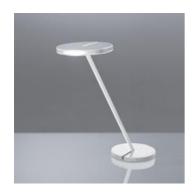

# Itis White

## **DESIGN BY:**

Naoto Fukasawa 2006

#### **MATERIALS:**

Metal, polycarbonate, zamak

## **DESCRIPTION:**

Painted zamak base; painted metal stem; painted metal and polycarbonate head; satin transparent polycarbonate diffuser. Two articulations connect the stem to the base and the head which allow the stem to be tilted from 0° to 90° and the head to be rotated 180°.