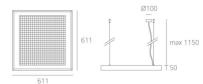

## **DIMENSIONS**

 Length:
 (cm) 61.1

 Width:
 (cm) 61.1

 Height:
 (cm) 5

Cutout shape:

#### **Dimensions**