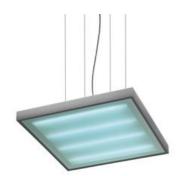

## Kalifa Suspension - T16 4x24W - White

#### **DESCRIPTION:**

Single pendant with direct-indirect lighting, using T16 fluorescent lamps. Extruded aluminium body and 4mm thick screen-printed tempered glass. Light distribution: 81% indirect and 19% direct. Polycarbonate dust protection screen. Luminaire comes complete with quick-adjustment steel suspension cables, ceiling plate and power cable. Complies with standard EN60598-1 and other specific standards

## Light emission

Direct/indirect

**TECHNICAL DATA SHEET** 