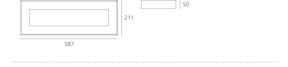

### **DIMENSIONS**

 Length:
 (cm) 58.7

 Width:
 (cm) 21.1

 Height:
 (cm) 5

Cutout shape:

Weight: 3.2 Glow Wire Test: 850 °

#### **Dimensions**