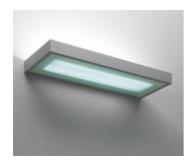

### Kalifa Wall TC-LEL 2x55W - White

#### **DESCRIPTION:**

A range of wall lamps with direct-indirect lighting using 1x24W and 1x80W T16, and 2x55W TC-LEL fluorescent lamps. Extruded aluminium body with white or grey paint finish, and 4mm thick screen-printed tempered glass. 3 size options: 100x587mm, 100x1487mm and 211x587mm. Light distribution: 82% indirect and 18% direct (TC-LEL version), 86% indirect and 14% direct (T16). Electronic control gear. Optional emergency lighting. Polycarbonate dust-protection screen. Complies with standard EN60598-1 and other specific standards.

#### Light emission

Direct/indirect