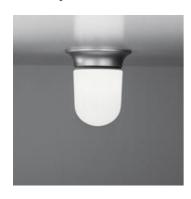

### **Illo Grey**

#### **MATERIALS:**

Die-cast aluminium, opal blown glass

#### **DESCRIPTION:**

Body in phospho-chromated diecast aluminium painted with polyester for maximum resistance to oxidation; internal metal components in stainless steel; diffuser in opal blown glass; sealant in silicone rubber.

#### **DIMENSIONS**

Height: (cm) 23 Cutout width: (cm) 15.5

Cutout shape: