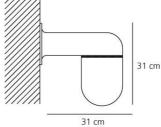

Diffused

(cm) 31 (cm) 31

#### DIMENSIONS

| Length:       |  |
|---------------|--|
| Height:       |  |
| Cutout shape: |  |

#### Dimensions