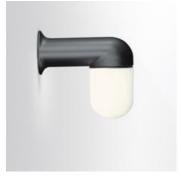

## **Catilina Grey**

## **DESCRIPTION**:

The body is phospho-chromated diecast aluminium painted with polyester for maximum resistance to oxidation. Internal metal components are stainless steel. Diffuser in opal blown glass. The sealant is silicone rubber.