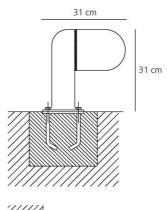

Diffused

(cm) 31 (cm) 31

#### DIMENSIONS

| Length:       |  |
|---------------|--|
| Height:       |  |
| Cutout shape: |  |

#### Dimensions