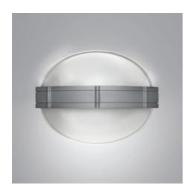

# Alcesti parete silver

#### **DESIGN BY:**

Ernesto Gismondi 1992

#### **MATERIALS:**

Diecast aluminium, diffuser in sanded glass

#### **DESCRIPTION:**

Body is phospho-chromated diecast aluminium painted with polyester for maximum resistance to oxidation; internal metal components in stainless steel; diffuser in sanded glass with transparent profi le; sealant in silicone rubber; pole in painted steel.

Accessories: directional screen.

#### Light emission

Diffused