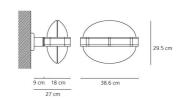

# **DIMENSIONS**

Length: (cm) 38 Width: (cm) 29 Height: (cm) 27

Cutout shape:

#### **Dimensions**