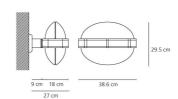

#### **DIMENSIONS**

Length: (cm) 38 Width: (cm) 29 (cm) 27 Height:

Cutout shape:

## **Dimensions**