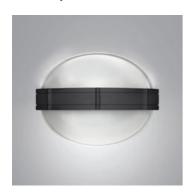

## Alcesti parete black

#### **DESCRIPTION:**

Body is phospho-chromated diecast aluminium painted with polyester for maximum resistance to oxidation; internal metal components in stainless steel; diffuser in sanded glass with transparent profi le; sealant in silicone rubber; pole in painted steel.

#### Light emission

Diffused