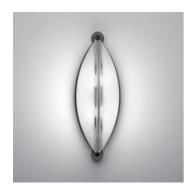

#### Mitasi Halo Black

#### **DESCRIPTION:**

Wall-ceiling support in painted metal; white sanded glass diffuser.

Directional screen supplied as accessory.

#### **Features**

Product name: Mitasi Halo Black T052310 Article Code:

Colour: Black

Material: Painted metal, blown glass Series: Outdoor

Environment: Outdoor