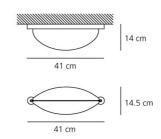

## **DIMENSIONS**

Length: (cm) 41 Width: (cm) 14 (cm) 14.5 Height:

Cutout shape:

#### **Dimensions**