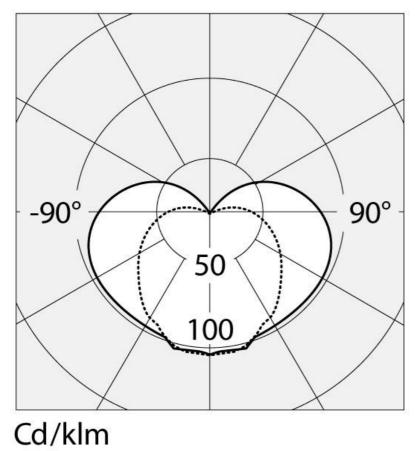

## **ELECTRICAL**

Voltage: 220V-240V

**ACCESSORIES** 

MITASI SCHERMO T087100

DIAGRAMS

Polar curve