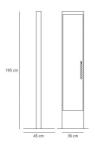

## **DIMENSIONS**

Width: (cm) 45 (cm) 195 Height:

Cutout shape:

#### **Dimensions**