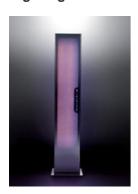

# **Rigel Light**

#### **DESCRIPTION:**

Metal structure; steel base plate; glass moulded with filgree diffuser, mirror finish. The lamp unit is a mirror when off, when it is turned on, it allows the coloured light of the RGB sources to pass through. An halogen source at the top produces indirect white light.

Lamps included. Regulation of functions: through touch capacitive keyboard or remote control. The luminaire is equipe with a presence detector. Available in the following versions: Rigel Light (standard), Rigel Light Air and Rigel Light Sound (on projectequest).

#### Light emission

Flood, indirect