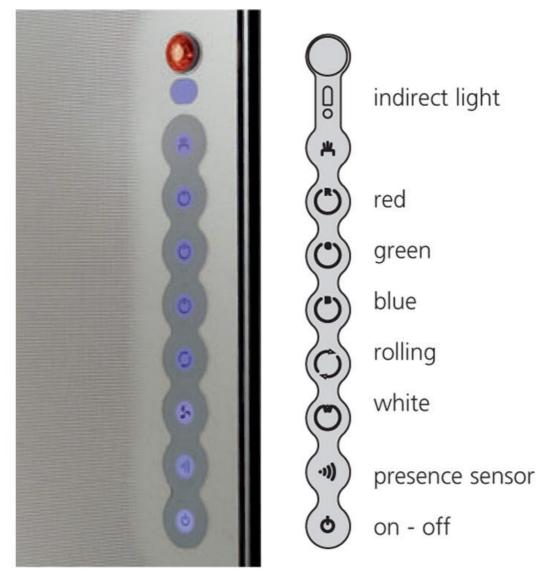

#### **DESCRIPTION:**

Metal structure; steel base plate; glass moulded with filgree diffuser, mirror finish. The lamp unit is a mirror when off, when it is turned on, it allows the coloured light of the RGB sources to pass through. An halogen source at the top produces indirect white light.

Lamps included. Regulation of functions: through touch capacitive keyboard or remote control. The luminaire is equipe with a presence detector. Available in the following versions: Rigel Light (standard), Rigel Light Air and Rigel Light Sound (on projectequest).

# **ELECTRICAL**

Starter: Ferromagnetic Integrated

220V-240V Voltage: Remote control: Infrared

Installation

Touch capacitive keyboard

**ACCESSORIES** 

TELECOMANDO/CENTRALINA PARETE TOUCHA299100