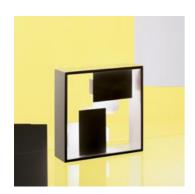

#### **Fato**

#### **DESCRIPTION:**

A table or wall lamp, with geometrical metal screens creating light and dark, screened and clear, all enclosed in a square frame: it is both a light object and a lamp. A lighting sculpture with a strong styling connotation to the '60s. Structure in white enamelled, folded and welded plate.

#### **DESIGN BY:**

Gio Ponti 1969

#### MATERIALS:

Painted metal