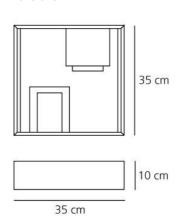

## **DIMENSIONS**

 Length:
 (cm) 35

 Width:
 (cm) 35

 Height:
 (cm) 10

Cutout shape:

#### **Dimensions**