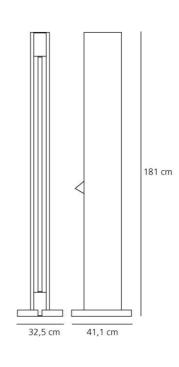

## OPTICS

Emission:

DIMENSIONS

| Length:       | (cm) 41.1 |
|---------------|-----------|
| Width:        | (cm) 32.5 |
| Height:       | (cm) 181  |
| Cutout shape: |           |