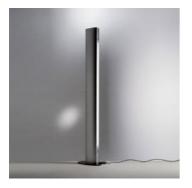

#### **DESCRIPTION**:

Floor lamp, with light sources for ambient lighting and a concentrated downlighter for reading. Materials: base in painted steel and body in painted aluminium.

Dimensions

### Light emission

Indirect Diffused And Adjustable