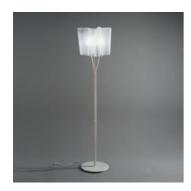

### Logico terra

#### **DESCRIPTION:**

Painted metal structure, blown glass diffuser with polished-silk fi nish.

Logico terra has a touch dimmer to adjust the light intensity.