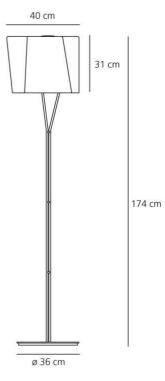

#### **DIMENSIONS**

Length: (cm) 40 Width: (cm) 40 Height: (cm) 174 Base Diameter: (cm) 36

Cutout shape: